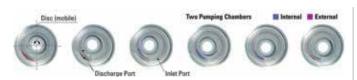

## **Operation:**

- Principle: Eccentric Disc, positive displacement
- **Installation:** Can be base mounted or cart mounted for mobility

## **Description of** Construction:

- All Stainless Steel construction
- Shaft sealed by double Stainless Steel bellows
- O-ring seals in FKM or FEP