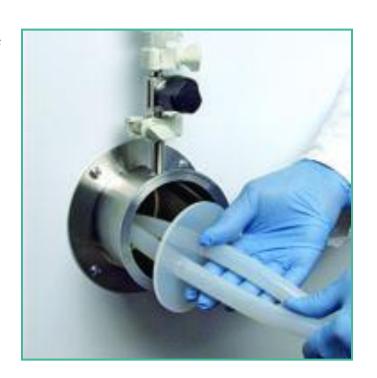

#### Wall and Bulk-head Pass Through Technology

- Permits single-use aseptic transfer between walls & floors
- > Fluid handling between different clean rooms
- New construction or retrofit
- Utilizes single-use process components in silicone or TPE
- Customized yet cost effective
- Single or multiple transfer lines

Wall and Bulk-head Pass Through Technology

#### **Applying Single-Use Efficiencies** to Room-to-Room Fluid Transfer

by Tony Butler, ASQ CSSBB Manager, Single-Use Systems AdvantaPure®

Wall and Bulk-head Pass Through Technology

#### Wall and Bulk-head Pass Through Technology

- AdvantaPass can be used for:
  - Clean room to dirty hallway Eliminates storage tank traffic into and out of clean room, storage tank staged outside of clean room.
  - <u>Dirty hallway into Clean room</u> opposite of above.
  - Hood to production suite APass allows for passing into production suite from hood area.
  - Clean room to Cold storage Eliminates storage tank traffic into and out of clean room.