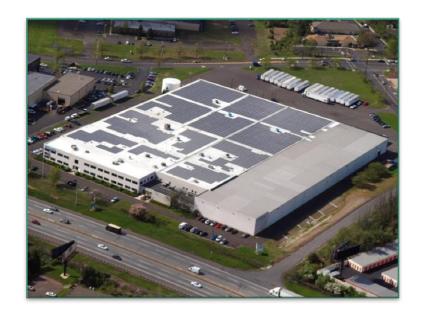

# Our Facility in Southampton, PA

- ISO 9001:2008 Certified
- Controlled Warehouse Storage
- Class 10,000/ISO 7 Cleanrooms

- Currently 244,000 square feet
- 50,000 ft<sup>2</sup> Cleanroom Expansion in 2016
- 4,082 solar panels = 1MW system