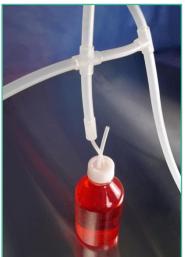

#### Wall and Bulk-head Pass Through Technology

- Permits single-use aseptic transfer between walls & floors
- > Fluid handling between different clean rooms
- New construction or retrofit
- Utilizes single-use process components in silicone or TPE
- Customized yet cost effective
- Single or multiple transfer lines

Wall and Bulk-head Pass Through Technology

#### **Applying Single-Use Efficiencies** to Room-to-Room Fluid Transfer

by Tony Butler, ASQ CSSBB Manager, Single-Use Systems AdvantaPure®

Wall and Bulk-head Pass Through Technology

#### Wall and Bulk-head Pass Through Technology

- AdvantaPass can be used for:
  - Clean room to dirty hallway Eliminates storage tank traffic into and out of clean room, storage tank staged outside of clean room.
  - <u>Dirty hallway into Clean room</u> opposite of above.
  - Hood to production suite APass allows for passing into production suite from hood area.
  - Clean room to Cold storage Eliminates storage tank traffic into and out of clean room.