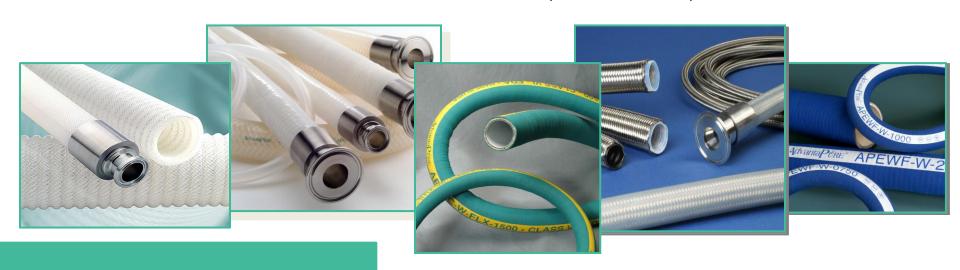

#### **Process Hose**

- ➤ APSH Braide/Double Braided Silicone
- APSM 4 Ply Mandrel Wrapped
- > APSW Mandrel Wrapped, Wire Reinforced
- > APSW-PC Mandrel Wrapped, Wire Reinforced, Convoluted
- > APFRC FEP Lined w/ EPDM Cover
- > APEWF Wire Reinforced EPDM Rubber
- > APFOS-W Stainless Steel Overbraid, PTFE Lined
- > APFOS- WC Stainless Steel Overbraid, PTFE Lined, Convoluted
- > APFOSJ-W/WC Stainless Steel Overbraid, PTFE Lined, Silicone Jacket

# Fittings and Connectors

**How to Order an AdvantaPure Hose Assembly** 