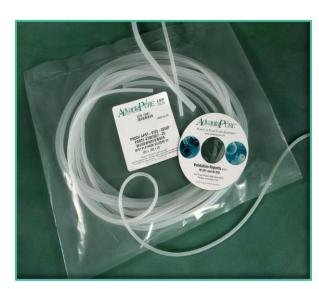

## Silicone Tubing

- > APST Platinum Silicone Unreinforced Tubing
- > APSH Platinum Silicone Braid Reinforced Tubing

- ➤ Multiple sizes and lengths available
- Autoclavable and gamma sterilizable
- > Lot and batch traceable