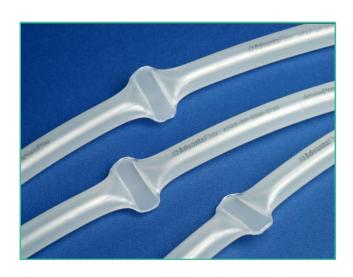

## Silicone Tubing

- > APST Platinum Silicone Unreinforced Tubing
- > APSH Platinum Silicone Braid Reinforced Tubing

- ➤ Multiple sizes and lengths available
- Autoclavable and gamma sterilizable
- > Lot and batch traceable