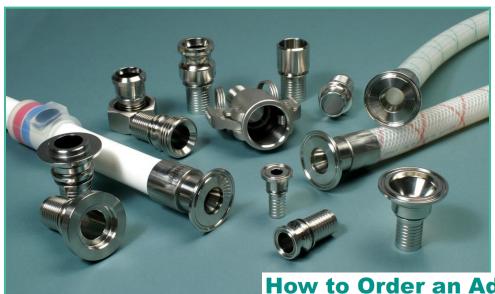

# Fittings and Connectors

**How to Order an AdvantaPure Hose Assembly** 

#### **Example:**

This assembly consists of a 3/4" I.D. double-braided silicone hose with a 3/4" mini sanitary Tri-Clamp® fitting (316L stainless steel) on one end and a 1-1/2" sanitary Tri-Clamp step up fitting (316L stainless steel) on the other. The assembly is 72" in length and uses an AdvantaLabel® for hose identification.