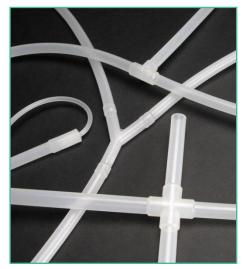

## Molded Products and Assemblies

- Molded junctions (tees, wyes, reducers, crosses)
- Hygenic fittings
- Closures (GL45, 38-430, 53B, 83B, Stoppers, Tru-Union)