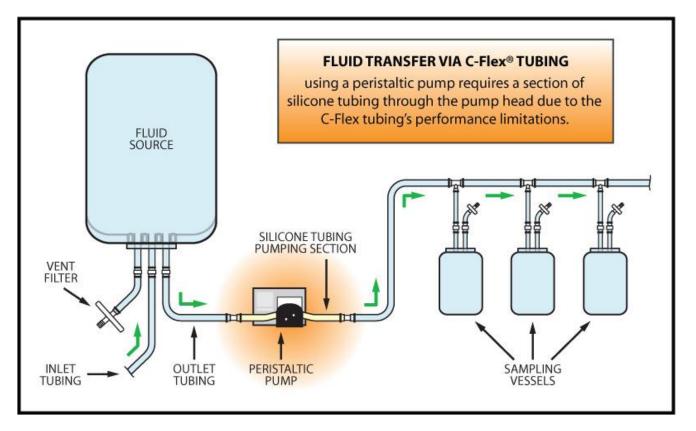

## AdvantaFlex TPE Tubing

- Weldable and heat sealable
- Suitable for pump applications
- Newer formulation made with no silicone oils
- Better alternative to C-Flex; superior weld strength
- Available printed or unprinted

## AdvantaFlex:Superior Pumpability

## AdvantaFlex:Superior Pumpability

- ➤ Welds sizes 0.375" to 0.750" OD tubing
- > Cycle time is 3 minutes
- > Easy two button control process
- > Small footprint, easily transportable

- > Seals sizes 0.250" to 1.0" OD tubing
- > Remote sealing head for flexibility
- > Easy two button control process on sealing head
- Capacity for user programmed recipes