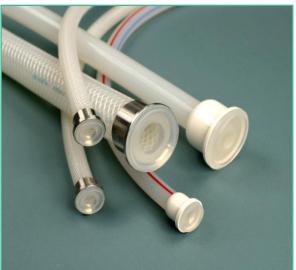

#### **Process Hose**

- ➤ APSH Braide/Double Braided Silicone
- APSM 4 Ply Mandrel Wrapped
- > APSW Mandrel Wrapped, Wire Reinforced
- > APSW-PC Mandrel Wrapped, Wire Reinforced, Convoluted
- > APFRC FEP Lined w/ EPDM Cover
- > APEWF Wire Reinforced EPDM Rubber
- > APFOS-W Stainless Steel Overbraid, PTFE Lined
- > APFOS- WC Stainless Steel Overbraid, PTFE Lined, Convoluted
- > APFOSJ-W/WC Stainless Steel Overbraid, PTFE Lined, Silicone Jacket