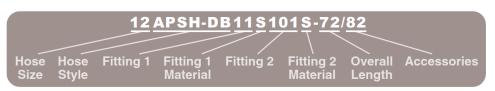

# Fittings and Connectors

**How to Order an AdvantaPure Hose Assembly** 

#### **Example:**

This assembly consists of a 3/4" I.D. double-braided silicone hose with a 3/4" mini sanitary Tri-Clamp® fitting (316L stainless steel) on one end and a 1-1/2" sanitary Tri-Clamp step up fitting (316L stainless steel) on the other. The assembly is 72" in length and uses an AdvantaLabel® for hose identification.