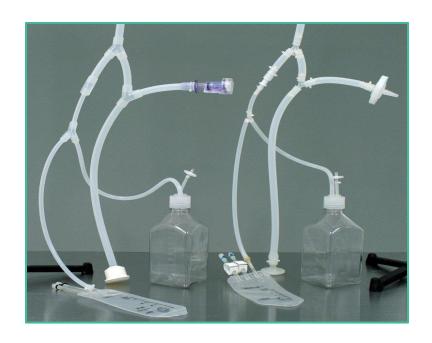

## Molded Products and Assemblies

- Molded junctions (tees, wyes, reducers, crosses)
- Hygenic fittings
- Closures (GL45, 38-430, 53B, 83B, Stoppers, Tru-Union)

## SUS Integrity: Molded vs Barbed?