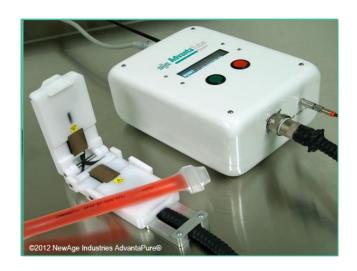

#### Traceability and Document Retrieval Just Got Easier

- Easily identify SUS by label on product and not just on bag from which it was removed
- Electronically lookup documents, such as CoCs and CoAs
- Suitable for autoclaving and gamma irradiation