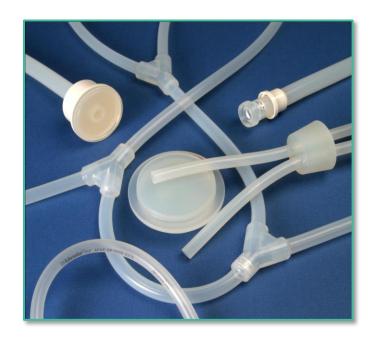

## Molded Products and Assemblies

- Molded junctions (tees, wyes, reducers, crosses)
- Hygenic fittings
- Closures (GL45, 38-430, 53B, 83B, Stoppers, Tru-Union)