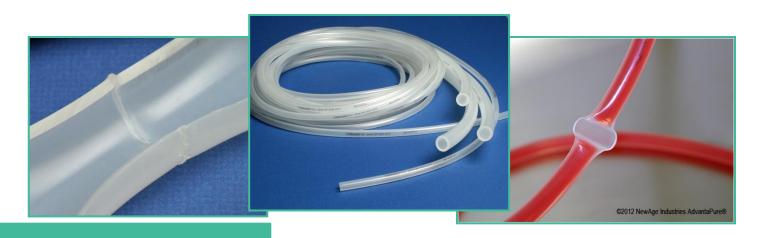

## Molded Products and Assemblies

- Molded junctions (tees, wyes, reducers, crosses)
- Hygenic fittings
- Closures (GL45, 38-430, 53B, 83B, Stoppers, Tru-Union)

#### **Identification Solutions**

- ➤ AdvantaLABEL<sup>™</sup>: Identification labels and color stripes permanently vulcanized to the O.D of silicone tubing and hose
- > Color Tracer Braid Silicone: Braid material available in several colors
- > Color Four-Ply Silicone: Permanent solid color on outside of hose
- ➤ Laser Etched Collars: Permanent identification that's more legible than acid etched or handwritten labels