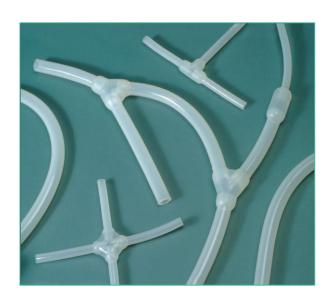

## Molded Products and Assemblies

- Molded junctions (tees, wyes, reducers, crosses)
- Hygenic fittings
- Closures (GL45, 38-430, 53B, 83B, Stoppers, Tru-Union)