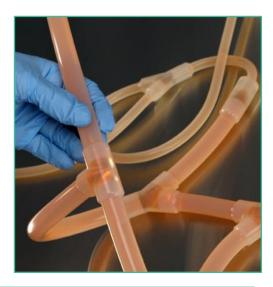

## Molded Products and Assemblies

- Molded junctions (tees, wyes, reducers, crosses)
- Hygenic fittings
- Closures (GL45, 38-430, 53B, 83B, Stoppers, Tru-Union)