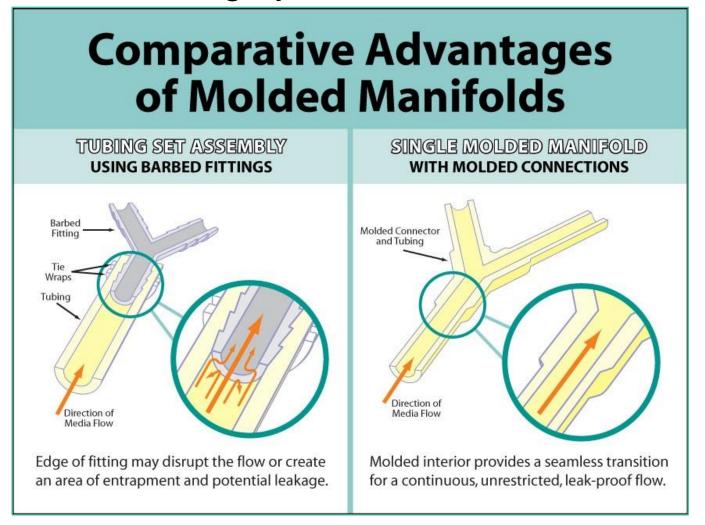

## SUS Integrity: Molded vs Barbed?

Understand CPPs and the risks associated with batch failure

## SUS Integrity: Molded vs Barbed?