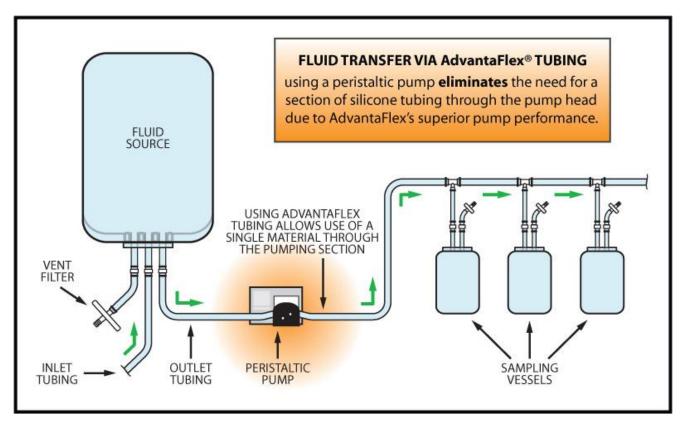

## AdvantaFlex TPE Tubing

- Weldable and heat sealable
- Suitable for pump applications
- Newer formulation made with no silicone oils
- Better alternative to C-Flex; superior weld strength
- Available printed or unprinted

## AdvantaFlex:Superior Pumpability

## AdvantaFlex:Superior Pumpability

- ➤ Welds sizes 0.375" to 0.750" OD tubing
- > Cycle time is 3 minutes
- > Easy two button control process
- > Small footprint, easily transportable

- > Seals sizes 0.250" to 1.0" OD tubing
- > Remote sealing head for flexibility
- > Easy two button control process on sealing head
- Capacity for user programmed recipes