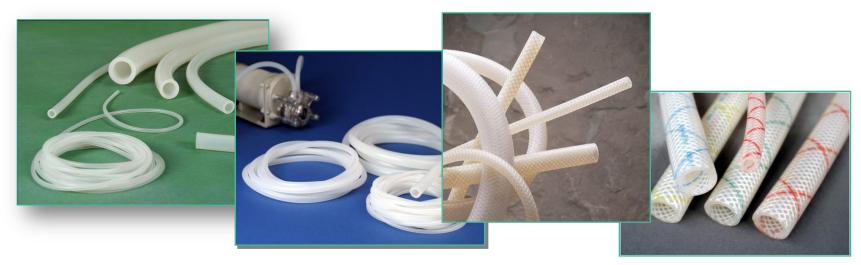

## Silicone Tubing

- > APST Platinum Silicone Unreinforced Tubing
- > APSH Platinum Silicone Braid Reinforced Tubing

- ➤ Multiple sizes and lengths available
- Autoclavable and gamma sterilizable
- > Lot and batch traceable

## AdvantaFlex TPE Tubing

- Weldable and heat sealable
- Suitable for pump applications
- Newer formulation made with no silicone oils
- Better alternative to C-Flex; superior weld strength
- Available printed or unprinted

#### **Process Hose**

- ➤ APSH Braide/Double Braided Silicone
- APSM 4 Ply Mandrel Wrapped
- > APSW Mandrel Wrapped, Wire Reinforced
- > APSW-PC Mandrel Wrapped, Wire Reinforced, Convoluted
- > APFRC FEP Lined w/ EPDM Cover
- > APEWF Wire Reinforced EPDM Rubber
- > APFOS-W Stainless Steel Overbraid, PTFE Lined
- > APFOS- WC Stainless Steel Overbraid, PTFE Lined, Convoluted
- > APFOSJ-W/WC Stainless Steel Overbraid, PTFE Lined, Silicone Jacket