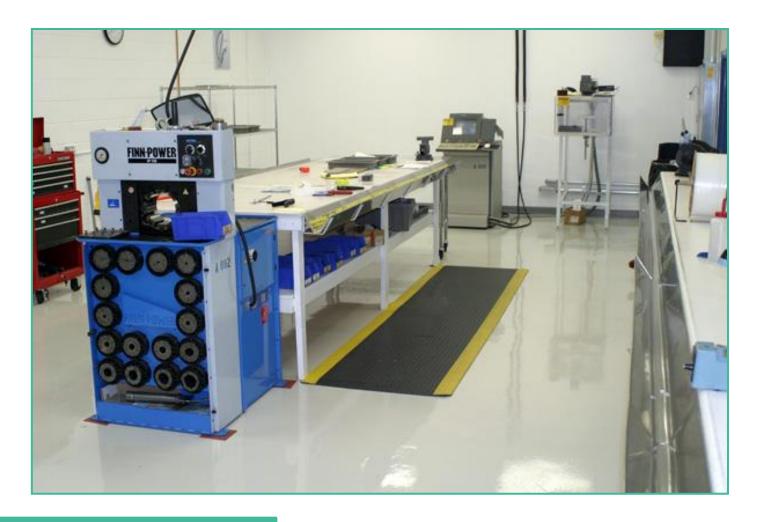

bly** 

#### **Example:**



This assembly consists of a 3/4" I.D. double-braided silicone hose with a 3/4" mini sanitary Tri-Clamp® fitting (316L stainless steel) on one end and a 1-1/2" sanitary Tri-Clamp step up fitting (316L stainless steel) on the other. The assembly is 72" in length and uses an AdvantaLabel® for hose identification.



#### **Identification Solutions**

- ➤ AdvantaLABEL<sup>™</sup>: Identification labels and color stripes permanently vulcanized to the O.D of silicone tubing and hose
- > Color Tracer Braid Silicone: Braid material available in several colors
- > Color Four-Ply Silicone: Permanent solid color on outside of hose
- ➤ Laser Etched Collars: Permanent identification that's more legible than acid etched or handwritten labels







# AdvantaPure® Hose Shop





#### Wall and Bulk-head Pass Through Technology

- Permits single-use aseptic transfer between walls & floors
- > Fluid handling between different clean rooms
- New construction or retrofit
- Utilizes single-use process components in silicone or TPE
- Customized yet cost effective
- Single or multiple transfer lines





Wall and Bulk-head Pass Through Technology

#### **Applying Single-Use Efficiencies** to Room-to-Room Fluid Transfer

by Tony Butler, ASQ CSSBB Manager, Single-Use Systems AdvantaPure®





Wall and Bulk-head Pass Through Technology





#### Wall and Bulk-head Pass Through Technology

- AdvantaPass can be used for:
  - Clean room to dirty hallway Eliminates storage tank traffic into and out of clean room, storage tank staged outside of clean room.
  - <u>Dirty hallway