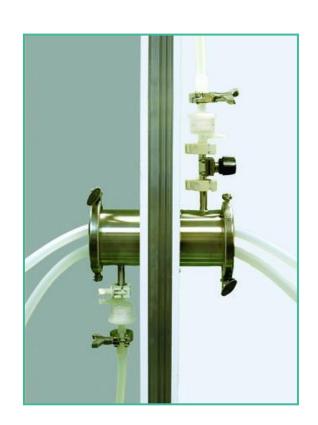

#### Wall and Bulk-head Pass Through Technology

- Permits single-use aseptic transfer between walls & floors
- > Fluid handling between different clean rooms
- New construction or retrofit
- Utilizes single-use process components in silicone or TPE
- Customized yet cost effective
- Single or multiple transfer lines

Wall and Bulk-head Pass Through Technology

#### **Applying Single-Use Efficiencies** to Room-to-Room Fluid Transfer

by Tony Butler, ASQ CSSBB Manager, Single-Use Systems AdvantaPure®

Wall and Bulk-head Pass Through Technology

#### Wall and Bulk-head Pass Through Technology

- AdvantaPass can be used for:
  - Clean room to dirty hallway Eliminates storage tank traffic into and out of clean room, storage tank staged outside of clean room.
  - <u>Dirty hallway into Clean room</u> opposite of above.
  - Hood to production suite APass allows for passing into production suite from hood area.
  - Clean room to Cold storage Eliminates storage tank traffic into and out of clean room.