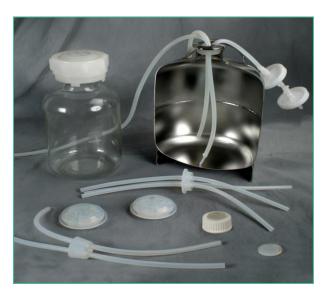

## Molded Products and Assemblies

- Molded junctions (tees, wyes, reducers, crosses)
- Hygenic fittings
- Closures (GL45, 38-430, 53B, 83B, Stoppers, Tru-Union)

#### Wall and Bulk-head Pass Through Technology

- Permits single-use aseptic transfer between walls & floors
- > Fluid handling between different clean rooms
- New construction or retrofit
- Utilizes single-use process components in silicone or TPE
- Customized yet cost effective
- Single or multiple transfer lines