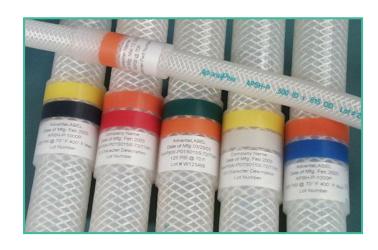

#### **Identification Solutions**

- ➤ AdvantaLABEL<sup>™</sup>: Identification labels and color stripes permanently vulcanized to the O.D of silicone tubing and hose
- > Color Tracer Braid Silicone: Braid material available in several colors
- > Color Four-Ply Silicone: Permanent solid color on outside of hose
- ➤ Laser Etched Collars: Permanent identification that's more legible than acid etched or handwritten labels