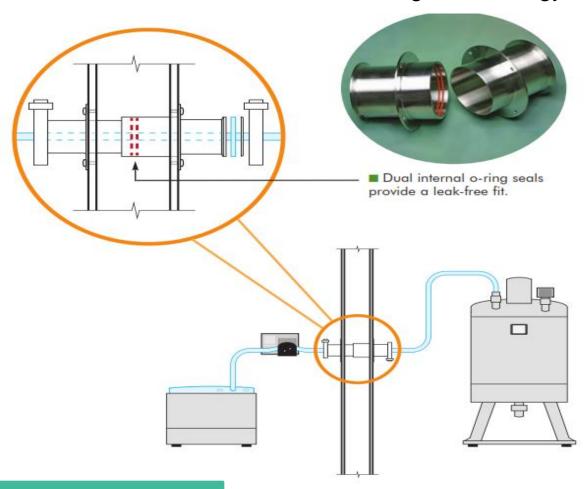

#### Wall and Bulk-head Pass Through Technology

- Permits single-use aseptic transfer between walls & floors
- > Fluid handling between different clean rooms
- New construction or retrofit
- Utilizes single-use process components in silicone or TPE
- Customized yet cost effective
- Single or multiple transfer lines

Wall and Bulk-head Pass Through Technology

#### **Applying Single-Use Efficiencies** to Room-to-Room Fluid Transfer

by Tony Butler, ASQ CSSBB Manager, Single-Use Systems AdvantaPure®

Wall and Bulk-head Pass Through Technology

#### Wall and Bulk-head Pass Through Technology

- AdvantaPass can be used for:
  - Clean room to dirty hallway Eliminates storage tank traffic into and out of clean room, storage tank staged outside of clean room.
  - <u>Dirty hallway into Clean room</u> opposite of above.
  - Hood to production suite APass allows for passing into production suite from hood area.
  - Clean room to Cold storage Eliminates storage tank traffic into and out of clean room.