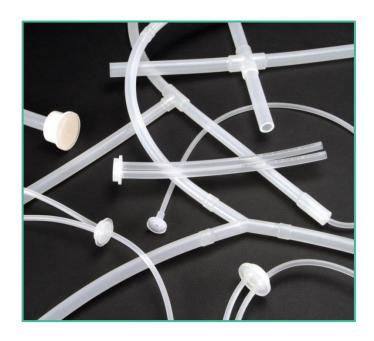

## Molded Products and Assemblies

- Molded junctions (tees, wyes, reducers, crosses)
- Hygenic fittings
- Closures (GL45, 38-430, 53B, 83B, Stoppers, Tru-Union)