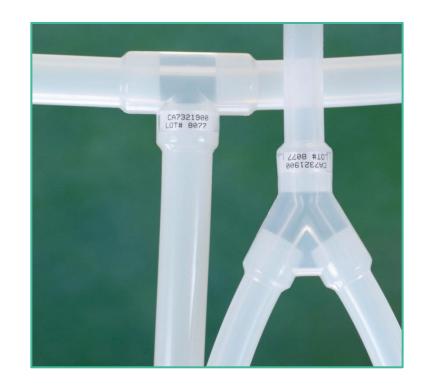

## SUS Integrity: Molded vs Barbed?

Understand CPPs and the risks associated with batch failure

## SUS Integrity: Molded vs Barbed?